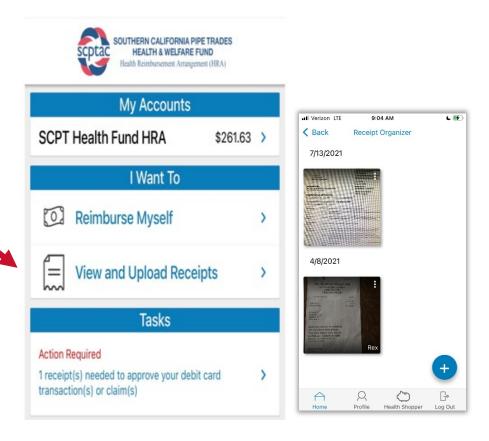

# HOW DO I ADD A RECEIPT ON THE GO?

Use the **Receipt Organizer** to add and organize receipts on the go.

- 1. Tap on View and Upload Receipts under the "I Want To" section.
- 2. Use the + icon to upload a receipt from your photos or to take a picture of your receipt with your camera.
- 3. Tap the three dots on the upper right side of each image to:
  - View the receipt
  - Remove the image
  - Add or edit the label

# HOW DO I UPLOAD A RECEIPT FOR A DEBIT CARD CLAIM?

The tasks section updates in real time with receipts needed notifications when you use your debit card. Simply,

- 1. Tap on the "Action Required" task.
- 2. Tap on the claim you have a receipt for.
- 3. Tap on "New Receipt" to:
  - Add an image from your Receipt Organizer
  - Use your camera to take a picture, or ٠
  - Choose a picture from your photo album ٠